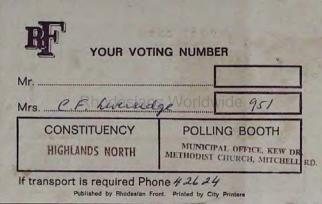

### YOUR VOTING NUMBER

Rhodesian Action Party

Mr. JOHN LIVERSIDGE

Mrs. CECILIA FLORENCE LIVERSIDGE

CONSTITUENCY

HIGHLANDS NORTH

POLLING BOOTH

952

951

METHODIST HALL MITCHELL ROAD

If transport is required Phone 42772 Published by T. I. F. Sandeman, Box 8474, Causeyey,

Printed by APP.