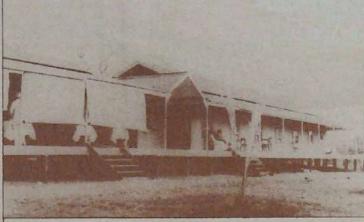

t opened its doors in 1904, coinciding with the arrival of the line of rail heading north to Cairo.

The hotel has developed from its original state as a simple building of wood and corrugated iron into a more sopisticated construction with the modern conveniences of electricity, fans, sanitation and hot and cold running water.

Under the management of Monsieur Pierre Gavuzzi and his exotic members of staff: a French chef; an American barman; and Arab waiters, the flow of tourists is bound to increase. However, the hotel is still far from having the adequate capacity to meet the demand for accomodation. This was experienced last year when, during the first regatta held on the Zambezi, only a hundred of the thousand or so visitors who converged on the Falls for the event were accommodated



Mr.D. Tressillian Lewis of Feirs arrived last Saturday on his way to urg.

**NOTE AND MEMOS** 

Dr. Rendall we are glad to hear, is ut again

Mr. Tennant, whose adventure with a lion we reported last week, arrived on Thursday, apparently little the worse for mauling. His right arm and shoulder had been badly lacented but, under ther care of Dr. Reuter, be

Sergeant K. Fergusson arrived from Kansanshi last Saturday morning, and leaves today for Australia on six month's furlough.

Capt. H.A. Eason leaves for the south on Saturday. He will return in about a month's time - but not alone.

#### TO LET

Two Large Offices and spacious store in one of main throughfares : moderate rental : or will sell present lease outright. Apply No. 9652 Argus Co.

ELECTRICAL

C



come the capital of Northern