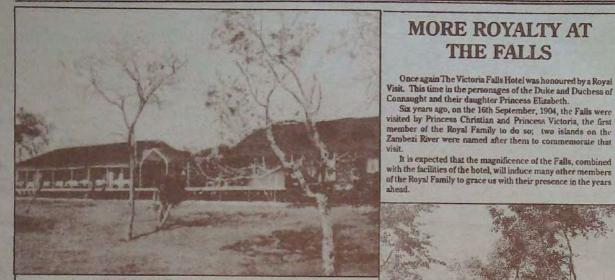

MORE ROYALTY AT

THE FALLS

Six years ago, on the 16th September, 1904, the Falls were

It is expected that the magnificence of the Falls, combined

Dr Morensky arrived from amesburg on Saturday. Sent.

L.C. Phillips.